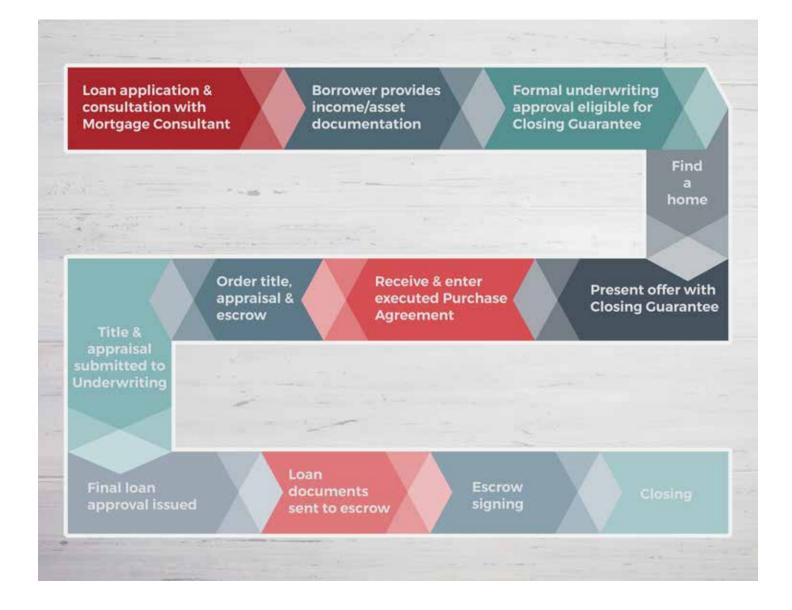

# CERTIFIED BUYER MORTGAGE PROCESS

### 1. APPLICATION

To kick off obtaining the right program for your dream home, you'll need to complete a mortgage application. Submitting an application allows us to evaluate your income, employment status, credit and more.

### 2. DOCUMENTATION AND UNDERWRITING

Contrary to the traditional mortgage process, Certified Buyers are approved buyers who go through underwriting first. This saves you an incredible amount of time on the tail end of the process once you have sights on a home. By providing all necessary credit documents on the front end, you can receive a fully-underwritten pre-approval, clearing credit conditions, and getting the bulk of the paperwork out of the way before you shop.

### 3. SHOPPING FOR A HOME

Once you've been certified, it's time to begin shopping for a home! Work with your local real estate agent to find the ideal home for you and your family's needs. From condos to townhomes to single-family homes, your agent will work with you in finding a home to call yours.

Shopping as a Certified Buyer showcases you as a superior buyer in the market. Submitting an offer with a Certified Buyer Certificate shows the seller how easy it will be to work with you and the financial institution you chose. Plus, our 21-Day Guarantee gives them a secure promise on a quick and successful closing.

### 4. TITLE AND APPRAISAL

Your title company will perform a title search on your behalf after your offer is accepted, essentially ensuring that your chosen property does not legally belong to anyone aside from the seller. As long as the title is clear and there are no liens on the property, the transaction will move forward. At the same time, we'll send an appraiser to the property you've chosen to ensure it is worth the amount you've offered. If the appraised value is less than your offer, you will be required to make up the price difference, or negotiate a lower selling price with the current owners.

#### 5. CLOSING

We're in the home stretch! Because you have already been provided with a fullyunderwritten pre-approval, you bypass the time it takes to process your application after your offer is accepted, and can instead head straight to closing. This is where you sign all of your loan documents, pay your down payment and closing costs, and receive the keys to your new home!

### 6. SERVICING

Now that you've finalized the financing and closed on your new home loan, it's important to know where to make your monthly mortgage payments. This is where your loan servicer comes in. Learn more about servicing at www.penrithloans.com/mortgagepayments